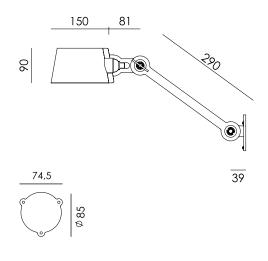

Type Wall lamp
Environment Indoor

Material Steel & aluminum

Wingnut Solid Brass included

Cord length Bolt with cord | 2600 mm

Bolt install | 10 mm

Weight 1,0 kg

Voltage 220-240 V
Max Watt 60 Watt
Socket E27
IP 20

Lightsource not included

Packaging

Weight 1,8 kg
Length 67 cm
Width 20 cm
Height 20 cm