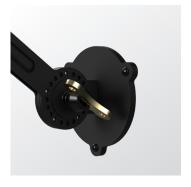

## **BOLT** wall sidefit

Design by Anton de Groof, 2013

Starting point for the products of Tonone is the passion for traditional mechanics. The first product line that resulted from this fascination is the lamp series 'Bolt'. Key element in this industrial series is the joint construction that can be adjusted with a wingnut-shaped tool. Besides being a functional tool, this wingnut is integrated in the design of the lamp itself as a distinctive visual element. The Bolt collection is available in 29 different models and in 11 colors.

Type Wall lamp
Environment Indoor

Material Steel & aluminum

Wingnut Solid Brass included

Cord length Bolt with cord | 2600 mm

Bolt install | 10 mm

Weight 1,0 kg

Voltage 220-240 V
Max Watt 60 Watt
Socket E27
IP 20