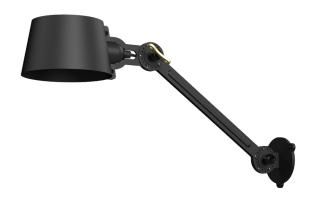

## **BOLT** wall sidefit

Design by Anton de Groof, 2013

Starting point for the products of Tonone is the passion for traditional mechanics. The first product line that resulted from this fascination is the lamp series 'Bolt'. Key element in this industrial series is the joint construction that can be adjusted with a wingnut-shaped tool. Besides being a functional tool, this wingnut is integrated in the design of the lamp itself as a distinctive visual element. The Bolt collection is available in 29 different models and in 11 colors.

Type Wall lamp
Environment Indoor

Material Steel & aluminum

Wingnut Solid Brass included

Cord length Bolt with cord | 2600 mm

Bolt install | 10 mm

Weight 1,0 kg

Voltage 220-240 V
Max Watt 60 Watt
Socket E27
IP 20