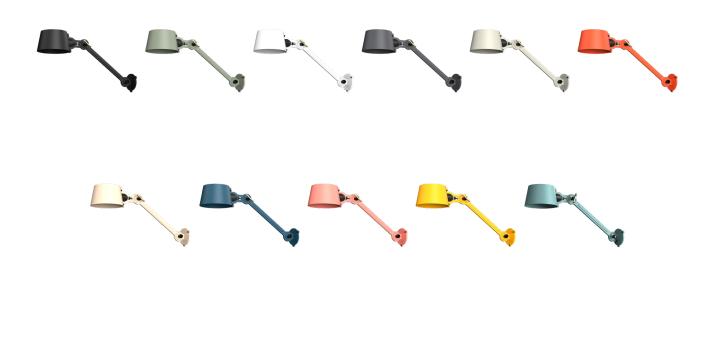

## **BOLT** wall sidefit

Design by Anton de Groof, 2013

Starting point for the products of Tonone is the passion for traditional mechanics. The first product line that resulted from this fascination is the lamp series 'Bolt'. Key element in this industrial series is the joint construction that can be adjusted with a wingnut-shaped tool. Besides being a functional tool, this wingnut is integrated in the design of the lamp itself as a distinctive visual element. The Bolt collection is available in 29 different models and in 11 colors.

## TONONE

technical specifications

|                 | with coro | install |
|-----------------|-----------|---------|
| smokey black    | 1081      | 1089    |
| flux green      | 1083      | 1091    |
| pure white      | 1085      | 1093    |
| midnight grey   | 1262      | 1265    |
| ash grey        | 1088      | 1096    |
| striking orange | 1086      | 1094    |
| lightning white | 1084      | 1092    |
| thunder blue    | 1087      | 1095    |
| daybreak rose   | 1470      | 1473    |
| sunny yellow    | 1428      | 1431    |
| ice blue        | 1613      | 1614    |